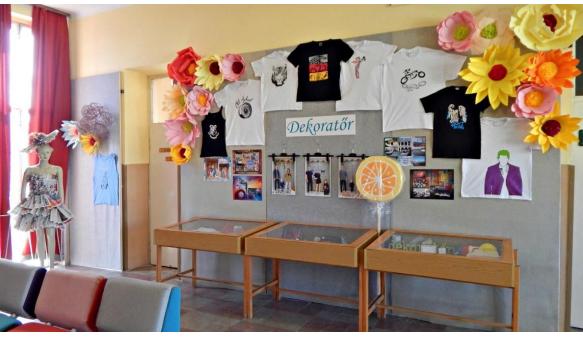

The outcome requirements: the written examination consists of art history and professional theoretical tasks. The practical part of the final exam: our students have to prepare their own masterpiece, which means to create the documentation of designing a commercial space. Moreover, they present their portfolio which contains their tasks and drawings completed during their studies.