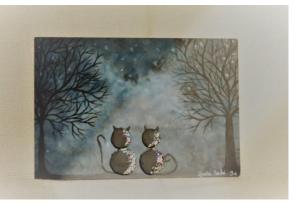

The interior decorator training started in 2001 in our school. Nowadays - due to the changes in vocational training - we can train decorators on the level 5, according to the European Qualification Framework. Our students deal with freehand drawing, computer graphic tasks, word processing, designing commercial spaces, window-dressing and planning tasks. Our students should be creative and they should have good manual skills, handicraft and artistry - as related skills.

The outcome requirements: the written examination consists of art history and professional theoretical tasks. The practical part of the final exam: our students have to prepare their own masterpiece, which means to create the documentation of designing a commercial space. Moreover, they present their portfolio which contains their tasks and drawings completed during their studies.